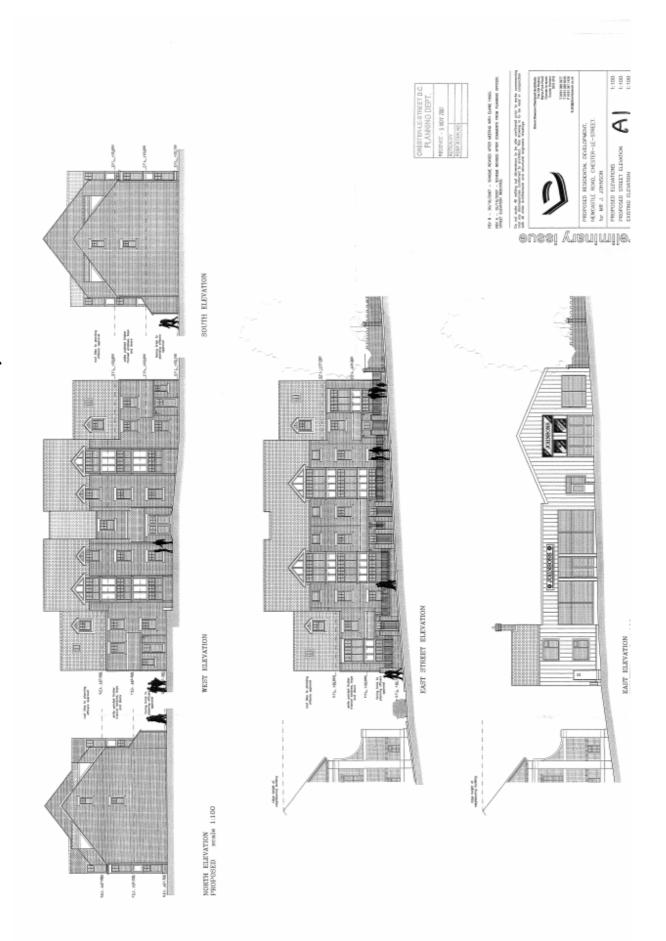

This particular site is within a very sensitive location, being situated adjacent to the Chester-le-Street Town Centre Conservation Area and being positioned along one of the primary transport routes into Chester-le-Street Town Centre.

In particular the 3 storey form of development as proposed is considered to be at odds with the prevailing two storey form of development found elsewhere along this stretch of Newcastle Road. As a result it is considered that the elevations would dominate the street and appear out of context with the area.

The height of the proposed development would, at its highest point, exceed the height of the neighbouring Community Centre by 1.7 metres and would, it is considered appear to over dominate the streetscape. Furthermore, whilst the design does represent an improvement in comparison to the previously withdrawn application, it is still considered that some of the design detailing is weak, i.e. the poor window detailing, the lack of chimneys and lack of finial detailing, which is evident at the neighbouring property to the North.

In summary, the design and massing of the scheme is considered to represent a poor design solution for this important site. The proposal would be harmful to the character of the streetscene and wider visual amenity of the area. This is contrary to both Local Plan Policy HP9 and also to the aspirations of National Planning Policy advice.