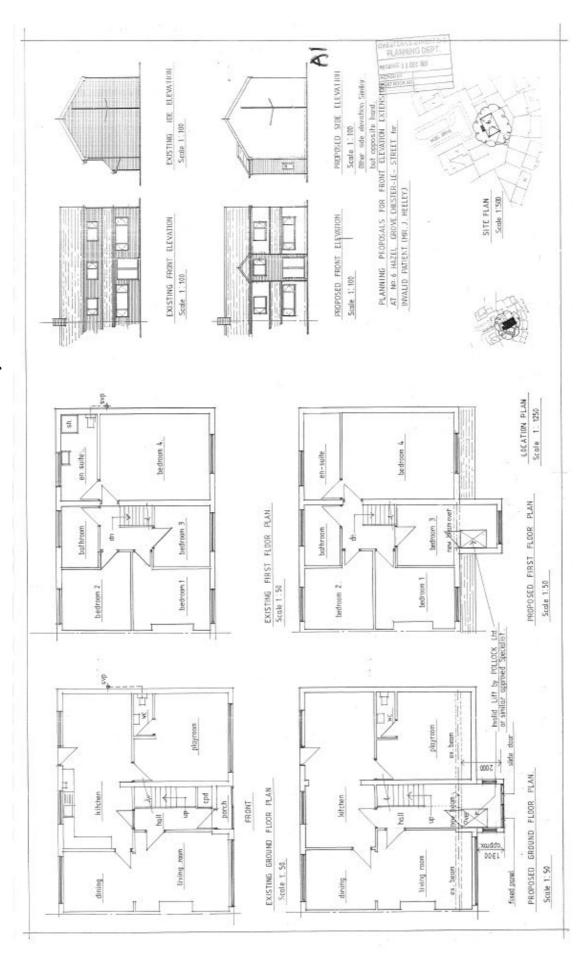

## REPORT OF THE DEVELOPMENT AND BUILDING CONTROL MANAGER

ITEM1 District Matters Recommended Refusal

1.

Reference: 07/00492/FUL

**Proposal** Erection of two-storey extension at front of dwelling

**Location** 6 Hazel Grove Chester-le-Street Durham DH2 2LN

**Applicant** Mr J. Heeley

\_\_\_\_\_

## The Proposal

This report relates to the erection of a two-storey extension at the front of an existing semi-detached property to provide additional space for the installation of a disabled lift in order to improve access for a severely disabled 10 year old boy.

## Site History

00/00399/FUL - Demolition of existing garage/utility room and construction of double storey gable extension. Approved 12.01.2001.

## Streetscene/Impact on host property

The proposed two-storey extension at the front of the property is considered to impact negatively on the visual amenity of the streetscene. The property has previously been extended with the addition of a two-storey side extension and it is considered that the addition of a two-storey extension to the front of the site would create an imbalance upon the two semi-detached properties. In turn, this would have a negative impact on the visual amenity of the streetscene setting an undesirable precedent for others to follow.

The application is therefore considered not to be in accordance with policy HP11 of the Chester-le-Street Local Plan, as it would have an adverse effect on the scale, form and character of the existing building and the locality in general.

## Residential Amenity

The proposal is situated 3.8m from the common boundary with the adjoining neighbour therefore it is considered that there would be no overshadowing or loss of light to this neighbour. There is one small window in the proposals side elevation. However, it is considered that due to the distance it is away from the boundary as well as the purpose of the window opening (to provide light to the lift shaft) there would be no overlooking issues.

With regards to the other neighbours, the proposal is situated approximately 9m, at an angle, away from the front elevation of the neighbouring property to the west (no. 4). Therefore, it is considered that this proposal would not create any loss of light, overlooking or overshadowing issues to this neighbour.

## Extra 1.

The proposed extension by virtue of its position and scale, is considered to have a detrimental impact upon the scale, form and character of the existing property and the amenity of the neighbourhood and as such is considered to be contrary to the provisions of Policy HP11 of the Chester-le-Street District Local Plan.