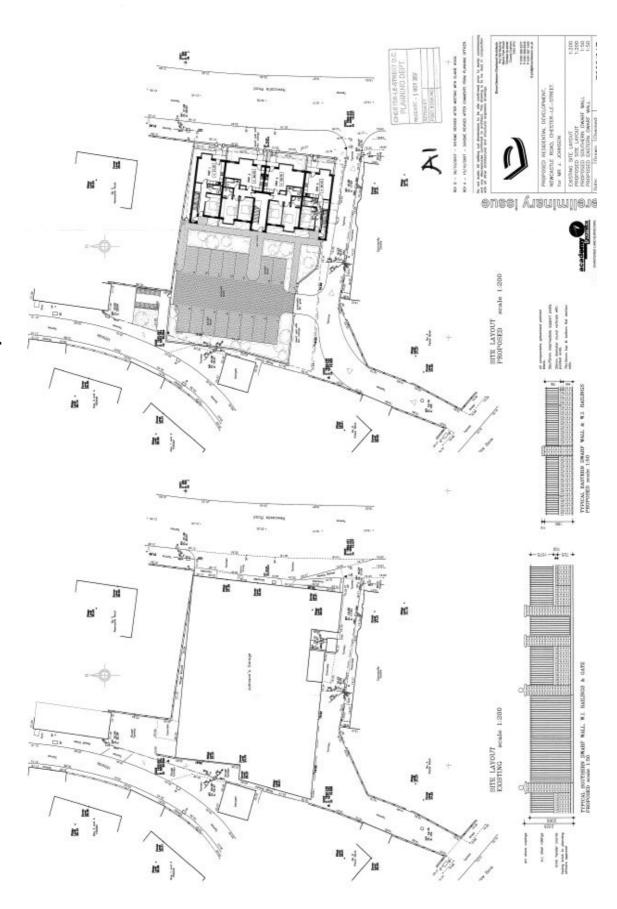

2.

Reference: 07/00495/FUL

**Proposal** Demolition of car showroom & workshop and erection of 10 no apartments &

associated works (Amended description)

**Location** Johnsons Garage 3 Newcastle Road Chester-le-Street Durham DH3 3TJ

## The Proposal

This proposal relates to a full application for the erection of 10 No apartments on land comprising the Johnson's garage site, 3 Newcastle Road, Chester-le-Street.

The proposed dwellings would be arranged in a linear block, facing onto Newcastle Road. Vehicular access is shown via a proposed one-way system. 15 parking bays are shown to the rear, to serve the proposed development.

The surrounding land uses are predominantly residential, although a community centre exists to the south of the site and the Civic Centre is situated across Newcastle Road to the East

## **Consultation Responses**

Durham County Council as Highways Authority for the area have confirmed that they have no objection to the proposed development subject to two conditions to ensure the installation of the one way traffic system and the installation of a 'Keep Clear' notice on Pelaw Bank.

Both letters make clear that, though they are not opposed to the development, they do have concerns as follows: -

- Concern is expressed with regards to the potential traffic on Hillside during the demolition and construction of the proposal.
- Workers private vehicles should not be parked on Hillside as there are already heavy traffic flows.

- The parking of vehicles should not impede access for emergency service vehicles, because of this construction traffic access to the site should be restricted to the planned site entry on Pelaw Bank and should be prevented from using Hillside
- Parking on Hillside should be minimised and monitored during the construction of the development
- Hillside is a very narrow street that is used as a parking lot, to the detriment of the residents
- Parking on Hillside has in the past affected refuse and recycling collections